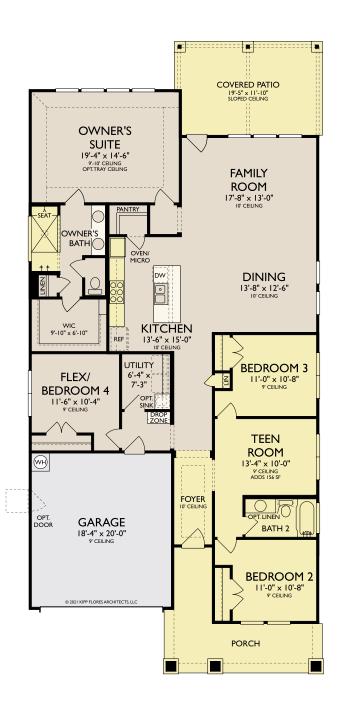

 $\textbf{Selected Options:} \cdot \textbf{Elevation B, Kitchen 1, Euro Shower, Teen Room, Covered Patio w/ Open Truss}$ 

**Unselected Options:** · Elevation C, Free Standing Tub, Fireplace, Bedroom 5, 4' Storage, 3rd Car Garage, Powder, Kitchen 2

## Disclaimer

**Sophia** First Floor

These renderings are intended for illustrative purposes only. Images are copyrighted and may not be distributed, modified or reproduced without prior written permission. Information is provided "as is", without warranty, either express or implied, including, but not limited to, the implied warranties of merchantability, fitness for a particular purpose, or non-infringement. Access and use of the images and affiliated products or links are subject to all applicable laws relating to the use of web-based information, copyrighted materials and intellectual property. Site plans, floorplans, community maps, photos and/or computer-generated renderings have been provided for illustrative purposes, are conceptual in nature, and are merely an artist's rendition of actual products intended for example only. These renderings may not accurately represent the condition, size or design of the actual items being represented.