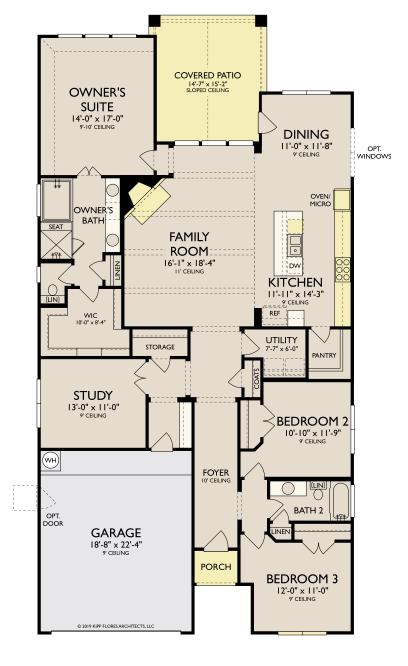

**Selected Options:** • Elevation B, Kitchen 1, Fireplace, Covered Patio w/ Open Truss **Unselected Options:** • Elevation C, Stairs to Second Floor, Kitchen 2, Euro Shower, Powder 2, Extended Garage Storage, 3-Car Garage, Bedroom 4/Bath 3

## Disclaimer:

**Debbie** First Floor These renderings are intended for illustrative purposes only. Images are copyrighted and may not be distributed, modified or reproduced without prior written permission. Information is provided "as is", without warranty, either express or implied, including, but not limited to, the implied warranties of merchantability, fitness for a particular purpose, or non-infringement. Access and use of the images and affiliated products or links are subject to all applicable laws relating to the use of web-based information, copyrighted materials and intellectual property. Site plans, floorplans, community maps, photos and/or computer-generated renderings have been provided for illustrative purposes, are conceptual in nature, and are merely an artist's rendition of actual products intended for example only. These renderings may not accurately represent the condition, size or design of the actual items being represented.