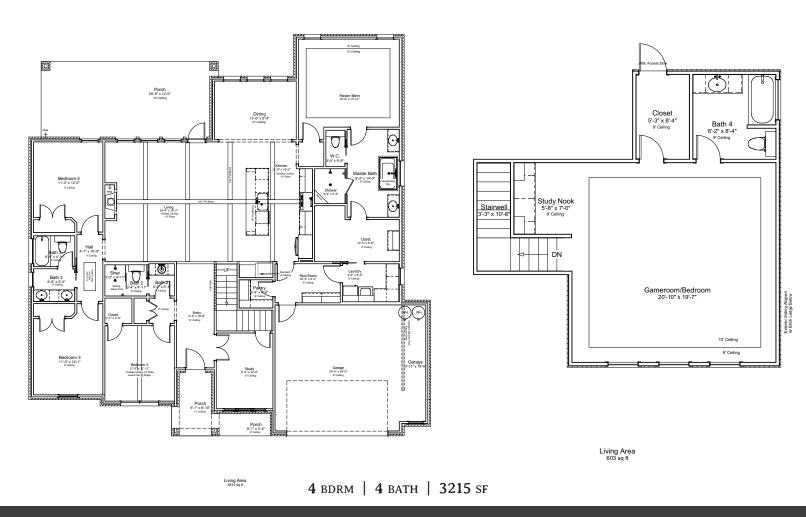

# 4 BDRM | 4 BATH | 3215 SF

The "Ellen" is one of Reece Homes most functional plans! This two story, 4 bedroom, 4 bath home includes a study nook, upstairs game room that could function as an additional bedroom, and signture mudroom. Brilliantly designed with abundant natural light, the vaulted living space is open yet defined with a separate dining area. Complete with ample storage, a large eat in island overlooking the living area and custom cabinetry, the kitchen is a chef's dream. Take time to relax in the master suite's garden tub or large walk-in shower. Fall in love with this beautiful home!