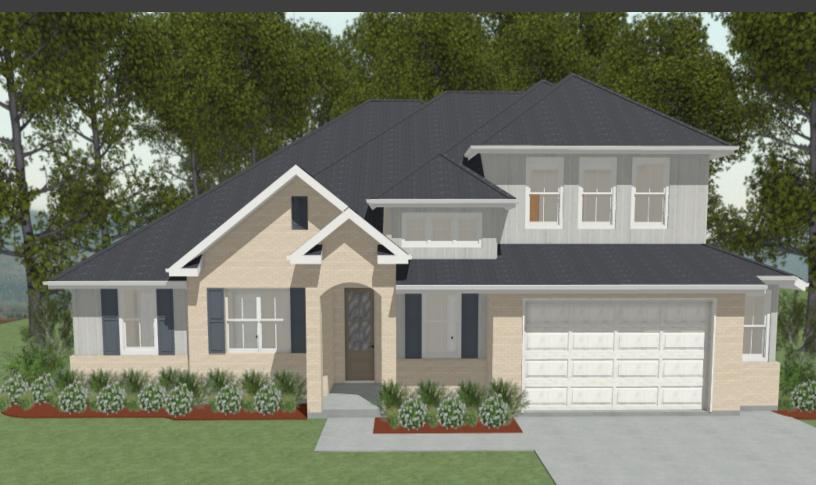

# **1708 KERR VALLEY LANE**

# 4 BDRM | 4 BATH | 3215 SF

The "Ellen" is one of Reece Homes most functional plans! This two story, 4 bedroom, 4 bath home includes a study nook, upstairs game room that could function as an additional bedroom, and signture mudroom. Brilliantly designed with abundant natural light, the vaulted living space is open yet defined with a separate dining area. Complete with ample storage, a large eat in island overlooking the living area and custom cabinetry, the kitchen is a chef's dream. Take time to relax in the master suite's garden tub or large walk-in shower. Fall in love with this beautiful home!