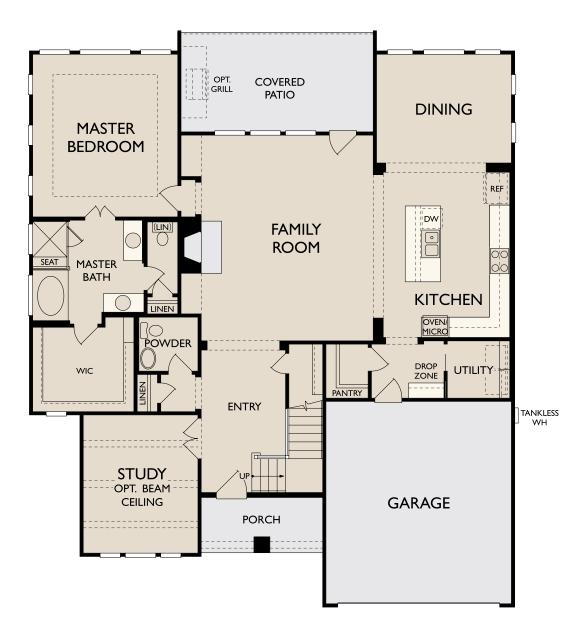

**Unselected Options:** · Bedroom 5/Bath 4, Euroshower, Bay at Master Bedroom, Sliding Glass Door

Disclaimer:

Victoria First Floor

HOME

These renderings are intended for illustrative purposes only. Images are copyrighted and may not be distributed, modified or reproduced without prior written permission. Information is provided "as is", without warranty, either express or implied, including, but not limited to, the implied warranties of merchantability, fitness for a particular purpose, or non-infringement. Access and use of the images and affiliated products or links are subject to all applicable laws relating to the use of web-based information, copyrighted materials and intellectual property. Site plans, floorplans, community maps, photos and/or computer-generated renderings have been provided for illustrative purposes, are conceptual in nature, and are merely an artist's rendition of actual products intended for example only. These renderings may not accurately represent the condition, size or design of the actual items being represented.