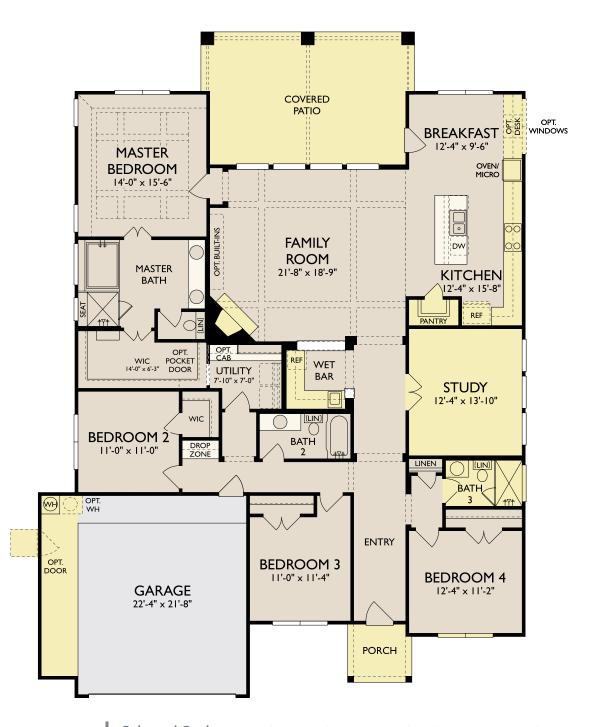

 $\begin{tabular}{ll} \textbf{Selected Options:} & \textbf{Kitchen 1, Study, Wet Bar, Bath 3, Elevation B, Covered Patiow/ Open Truss, Fireplace, Extended Garage Storage \\ \end{tabular}$ 

**Unselected Options:** · Kitchen 2, Euro Shower, Stairs to Second Floor, Elevation C, Free Standing Tub, Sliding Glass Door, 3-Car Garage

## **Taylor** First Floor

These renderings are intended for illustrative purposes only. Images are copyrighted and may not be distributed, modified or reproduced without prior written permission. Information is provided "as is", without warranty, either express or implied, including, but not limited to, the implied warranties of merchantability, fitness for a particular purpose, or non-infringement. Access and use of the images and affiliated products or links are subject to all applicable laws relating to the use of web-based information, copyrighted materials and intellectual property. Site plans, floorplans, community maps, photos and/or computer-generated renderings have been provided for illustrative purposes, are conceptual in nature, and are merely an artist's rendition of actual products intended for example only. These renderings may not accurately represent the condition, size or design of the actual items being represented.