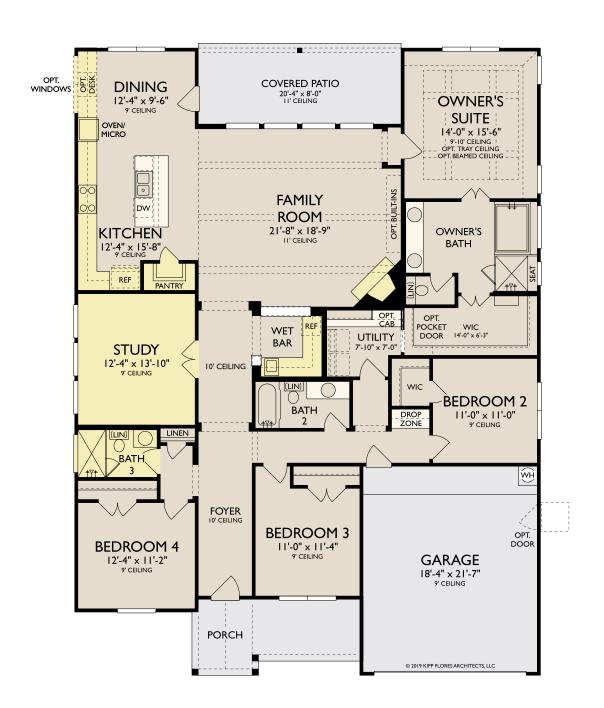

**Selected Options:** · Kitchen 1, Study, Wet Bar, Bath 3, Fireplace **Unselected Options:** · Kitchen 2, Euro Shower, Stairs to Second Floor, Elevation B, Elevation C, Free Standing Tub, Covered Patio w/ Open Truss, Sliding Glass Door, Extended Garage Storage, 3-Car Garage, Owner's Suite 2, Hobby Room

## **Taylor**First Floor

Disclaimer:

These renderings are intended for illustrative purposes only. Images are copyrighted and may not be distributed, modified or reproduced without prior written permission. Information is provided "as is", without warranty, either express or implied, including, but not limited to, the implied warranties of merchantability, fitness for a particular purpose, or non-infringement. Access and use of the images and affiliated products or links are subject to all applicable laws relating to the use of web-based information, copyrighted materials and intellectual property. Site plans, floorplans, community maps, photos and/or computer-generated renderings have been provided for illustrative purposes, are conceptual in nature, and are merely an artist's rendition of actual products intended for example only. These renderings may not accurately represent the condition, size or design of the actual items being represented.