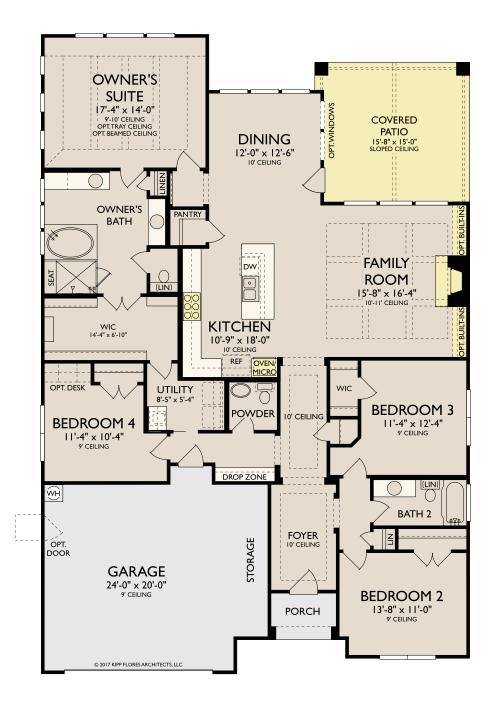

**Selected Options:** · Covered Patio w/ Open Truss, Center Fireplace, Kitchen 1 **Unselected Options:** · Stairs to Second Floor, Bedroom 4/Bath 3, Study, Formal Dining, Extended Garage Storage, Enclosed Utility, Corner Fireplace, Kitchen 2, Sliding Glass Door, 3-Car Garage, Euro Shower, Elevation B, Elevation C, Elevation D, Casita