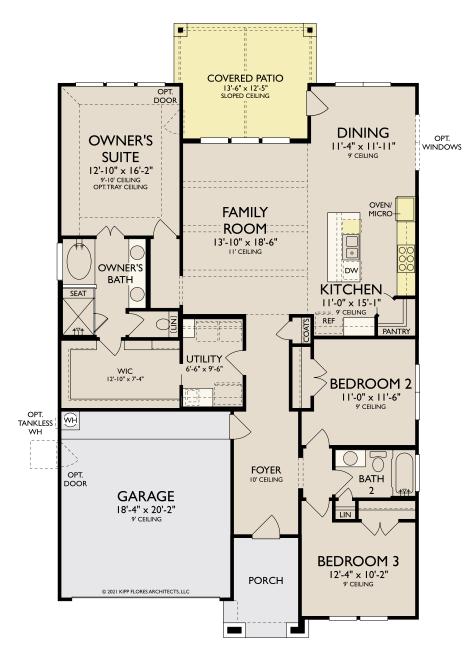

**Selected Options:** · Kitchen 1, Covered Patio w/ Open Truss **Unselected Options:** · Elevation B, Kitchen 2, Powder, Freestanding Tub, Euro Shower, Fireplace, Sliding Glass Door, Extended Garage Storage, 3-Car Garage

## Disclaimer:

Madeline First Floor These renderings are intended for illustrative purposes only. Images are copyrighted and may not be distributed, modified or reproduced without prior written permission. Information is provided "as is", without warranty, either express or implied, including, but not limited to, the implied warranties of merchantability, fitness for a particular purpose, or non-infringement. Access and use of the images and affiliated products or links are subject to all applicable laws relating to the use of web-based information, copyrighted materials and intellectual property. Site plans, floorplans, community maps, photos and/or computer-generated renderings have been provided for illustrative purposes, are conceptual in nature, and are merely an artist's rendition of actual products intended for example only. These renderings may not accurately represent the condition, size or design of the actual items being represented.